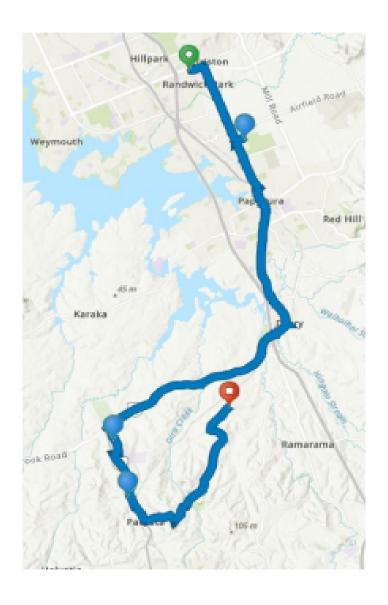

## St Ignatius of Loyola Catholic College - Bus Routes: 719 - Bus 5 - Alfriston

Bus stops at all AT Bus stops along the route below. Ākonga/students should wait for pick up at the Bus stop closest to their home address, according to the route below.

| 07:30am | Depart - Cnr Alfriston Rd/Sara Lee Dr (AT Stop 6972) (1 <sup>st</sup> Pick up) |
|---------|--------------------------------------------------------------------------------|
| 07:37am | Depart - Bruce Pulman Park (Kuaka Rd stop)                                     |
| 07:51am | Depart - Great South Road Drury (AT Stop 2500)                                 |
| 08:01am | Depart - Jonah Lomu Dr (AT Stop 2831)                                          |
| 08:03am | Depart - Jonah Lomu Dr (AT Stop 2833)                                          |
| 08:08am | Depart - 65 Crown Rd (just before Tuhimata Rd cnr) (last stop)                 |
| 08:20am | Arrive at St. Ignatius Catholic College                                        |

| 3:15pm | Depart St. Ignatius Catholic College - Please note all PM |
|--------|-----------------------------------------------------------|
|        | drop offs will be opposite AM pick up stops.              |
|        | Drop off - 65 Crown Rd (just before Tuhimata Rd cnr)      |
|        | Drop off - Jonah Lomu Dr (AT Stop 2833)                   |
|        | Drop off - Jonah Lomu Dr (AT Stop 2831)                   |
|        | Drop off - Great South Road Drury (AT Stop 2500)          |
|        | Drop off - Bruce Pulman Park (Kuaka Rd stop)              |
|        | Drop off - Cnr Alfriston Rd/Sara Lee Dr (AT Stop 6972)    |
|        |                                                           |
|        |                                                           |
|        |                                                           |
|        |                                                           |
|        |                                                           |
|        |                                                           |
|        |                                                           |