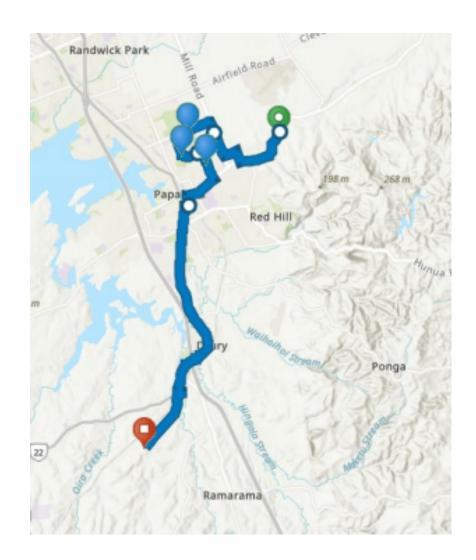

## St Ignatius of Loyola Catholic College - Bus Routes: 720 - Bus 6 - Papakura

Bus stops at all AT Bus stops along the route below. Ākonga/students should wait for pick up at the Bus stop closest to their home address, according to the route below.

| 07:20am | Depart - Hamlin Rd cnr (1 <sup>st</sup> Pick up)                  |
|---------|-------------------------------------------------------------------|
| 07:30am | Depart - 163 Clevedon Rd                                          |
| 07:38am | Depart - 155 Old Wairoa Rd                                        |
| 07:40am | Depart - AT stop opp 103 Cosgrave Rd                              |
| 07:50am | Depart - 47 Battalion Rd                                          |
| 07:55am | Depart - 51 Grove Rd                                              |
| 08:00am | Depart - 51 Clevedon Rd                                           |
| 08:05am | Depart - Railway St W (AT stop)                                   |
| 08:10am | Depart - Cnr Great South Rd/Gatland Rd (AT stop 2708) (last stop) |
| 08:25am | Arrive at St. Ignatius Catholic College                           |